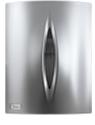

## Reel paper dispenser precut - Silver

| TECHNICAL DATASHEET          |                                                                                                             |
|------------------------------|-------------------------------------------------------------------------------------------------------------|
| Place of use                 | Public toilets, kitchens                                                                                    |
| Display                      | Central display to check the level of the paper.                                                            |
| Colours                      | Silver color dipenser and central display to choose between Fumé or Blue.                                   |
| Capacity                     | Continuous precut paper roll.  Maximum diameter: 21,5 cm.  Maximum Height: 22,5 cm.                         |
| Material                     | ABS                                                                                                         |
| Type of opening              | Plastic key.                                                                                                |
| Attachment                   | By screws and dowels to the wall.                                                                           |
| Accesories                   | Bag: 3 dowels, 3 screws and plastic key.                                                                    |
| Sales unit                   | Packing of 1 unit in boxes of 10 units.                                                                     |
| Net product                  | Measures: Height 319 mm. x Width 255 mm. x Bottom 250 mm. Weight: 1,150 Kg.                                 |
| Box – 1 u.<br>(with packing) | Measures: Height 330 mm. x Width 258 mm. x Bottom 264 mm. Weight: 1,5 Kg.                                   |
| Pallet                       | Measures: Height 2.120 mm. x Width 800 mm. x Bottom 1.200 mm. Weight: 117 Kg Volume: 2 m³ - Quantity: 72 u. |
| Made in                      | Spain                                                                                                       |
| 10000                        |                                                                                                             |

Fumé · MAT7000G

Blue · MATC7025G