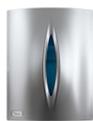

## Reel paper dispenser precut - Silver

| TECHNICAL DATASHEET          |                                                                                                             |
|------------------------------|-------------------------------------------------------------------------------------------------------------|
| Place of use                 | Public toilets, kitchens                                                                                    |
| Display                      | Central display to check the level of the paper.                                                            |
| Colours                      | Silver color dipenser and central display to choose between Fumé or Blue.                                   |
| Capacity                     | Continuous precut paper roll.  Maximum diameter: 21,5 cm.  Maximum Height: 22,5 cm.                         |
| Material                     | ABS                                                                                                         |
| Type of opening              | Plastic key.                                                                                                |
| Attachment                   | By screws and dowels to the wall.                                                                           |
| Accesories                   | Bag: 3 dowels, 3 screws and plastic key.                                                                    |
| Sales unit                   | Packing of 1 unit in boxes of 10 units.                                                                     |
| Net product                  | Measures: Height 319 mm. x Width 255 mm. x Bottom 250 mm. Weight: 1,150 Kg.                                 |
| Box – 1 u.<br>(with packing) | Measures: Height 330 mm. x Width 258 mm. x Bottom 264 mm. Weight: 1,5 Kg.                                   |
| Pallet                       | Measures: Height 2.120 mm. x Width 800 mm. x Bottom 1.200 mm. Weight: 117 Kg Volume: 2 m³ - Quantity: 72 u. |
| Made in                      | Spain                                                                                                       |
| 10000                        |                                                                                                             |

Fumé · MAT7000G

Blue · MATC7025G