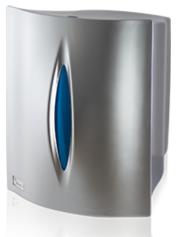

## Reel paper dispenser precut - Silver

| TECHNICAL DATASHEET          |                                                                                                             |
|------------------------------|-------------------------------------------------------------------------------------------------------------|
| Place of use                 | Public toilets, kitchens                                                                                    |
| Display                      | Central display to check the level of the paper.                                                            |
| Colours                      | Silver color dipenser and central display to choose between Fumé or Blue.                                   |
| Capacity                     | Continuous precut paper roll.  Maximum diameter: 21,5 cm.  Maximum Height: 22,5 cm.                         |
| Material                     | ABS                                                                                                         |
| Type of opening              | Plastic key.                                                                                                |
| Attachment                   | By screws and dowels to the wall.                                                                           |
| Accesories                   | Bag: 3 dowels, 3 screws and plastic key.                                                                    |
| Sales unit                   | Packing of 1 unit in boxes of 10 units.                                                                     |
| Net product                  | Measures: Height 319 mm. x Width 255 mm. x Bottom 250 mm. Weight: 1,150 Kg.                                 |
| Box – 1 u.<br>(with packing) | Measures: Height 330 mm. x Width 258 mm. x Bottom 264 mm. Weight: 1,5 Kg.                                   |
| Pallet                       | Measures: Height 2.120 mm. x Width 800 mm. x Bottom 1.200 mm. Weight: 117 Kg Volume: 2 m³ - Quantity: 72 u. |
| Made in                      | Spain                                                                                                       |
| 10000                        |                                                                                                             |

Fumé · MAT7000G

Blue · MATC7025G