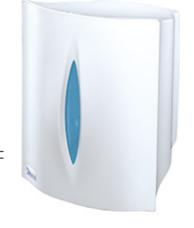

## Reel paper dispenser precut

Fumé · MAT7000

|                              | TECHNICAL DATASHEET                                                                                           |
|------------------------------|---------------------------------------------------------------------------------------------------------------|
| Place of use                 | Public toilets, kitchens                                                                                      |
| Display                      | Central display to check the level of the paper.                                                              |
| Colours                      | White color dipenser and central display to choose between Fumé or Blue.                                      |
| Capacity                     | Continuous precut paper roll.  Maximum diameter: 21,5 cm.  Maximum Height: 22,5 cm.                           |
| Material                     | ABS                                                                                                           |
| Type of opening              | Plastic key.                                                                                                  |
| Attachment                   | By screws and dowels to the wall.                                                                             |
| Accesories                   | Bag: 3 dowels, 3 screws and plastic key.                                                                      |
| Sales unit                   | Packing of 1 unit in boxes of 10 units.                                                                       |
| Net product                  | Measures: Height 319 mm. x Width 255 mm. x Bottom 250 mm. Weight: 1,150 Kg.                                   |
| Box – 1 u.<br>(with packing) | Measures: Height 330 mm. x Width 258 mm. x Bottom 264 mm. Weight: 1,4 Kg.                                     |
| Pallet                       | Measures: Height 2.120 mm. x Width 800 mm. x Bottom 1.200 mm. Weight: 117 Kg Volume: 2,0 m³ - Quantity: 72 u. |
| Made in                      | Spain                                                                                                         |
|                              | 255 mm                                                                                                        |