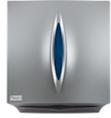

## Interjold towel dispenser - Silver

| TECHNICAL DATASHEET          |                                                                                                                                                                                                                                                                                                                                                                                                                                                                                                                                                                                                                                                                                                                                                                                                                                                                                                                                                                                                                                                                                                                                                                                                                                                                                                                                                                                                                                                                                                                                                                                                                                                                                                                                                                                                                                                                                                                                                                                                                                                                                                                                |
|------------------------------|--------------------------------------------------------------------------------------------------------------------------------------------------------------------------------------------------------------------------------------------------------------------------------------------------------------------------------------------------------------------------------------------------------------------------------------------------------------------------------------------------------------------------------------------------------------------------------------------------------------------------------------------------------------------------------------------------------------------------------------------------------------------------------------------------------------------------------------------------------------------------------------------------------------------------------------------------------------------------------------------------------------------------------------------------------------------------------------------------------------------------------------------------------------------------------------------------------------------------------------------------------------------------------------------------------------------------------------------------------------------------------------------------------------------------------------------------------------------------------------------------------------------------------------------------------------------------------------------------------------------------------------------------------------------------------------------------------------------------------------------------------------------------------------------------------------------------------------------------------------------------------------------------------------------------------------------------------------------------------------------------------------------------------------------------------------------------------------------------------------------------------|
| Place of use                 | Public toilets, kitchens                                                                                                                                                                                                                                                                                                                                                                                                                                                                                                                                                                                                                                                                                                                                                                                                                                                                                                                                                                                                                                                                                                                                                                                                                                                                                                                                                                                                                                                                                                                                                                                                                                                                                                                                                                                                                                                                                                                                                                                                                                                                                                       |
| Display                      | Central display to check the level of the paper.                                                                                                                                                                                                                                                                                                                                                                                                                                                                                                                                                                                                                                                                                                                                                                                                                                                                                                                                                                                                                                                                                                                                                                                                                                                                                                                                                                                                                                                                                                                                                                                                                                                                                                                                                                                                                                                                                                                                                                                                                                                                               |
| Colours                      | Silver color tissue and central display to chose between Fumé or Blue.                                                                                                                                                                                                                                                                                                                                                                                                                                                                                                                                                                                                                                                                                                                                                                                                                                                                                                                                                                                                                                                                                                                                                                                                                                                                                                                                                                                                                                                                                                                                                                                                                                                                                                                                                                                                                                                                                                                                                                                                                                                         |
| Capacity                     | 600 fold paper towels "Z", "V", Wand C.                                                                                                                                                                                                                                                                                                                                                                                                                                                                                                                                                                                                                                                                                                                                                                                                                                                                                                                                                                                                                                                                                                                                                                                                                                                                                                                                                                                                                                                                                                                                                                                                                                                                                                                                                                                                                                                                                                                                                                                                                                                                                        |
| Material                     | ABS                                                                                                                                                                                                                                                                                                                                                                                                                                                                                                                                                                                                                                                                                                                                                                                                                                                                                                                                                                                                                                                                                                                                                                                                                                                                                                                                                                                                                                                                                                                                                                                                                                                                                                                                                                                                                                                                                                                                                                                                                                                                                                                            |
| Type of opening              | Plastic key.                                                                                                                                                                                                                                                                                                                                                                                                                                                                                                                                                                                                                                                                                                                                                                                                                                                                                                                                                                                                                                                                                                                                                                                                                                                                                                                                                                                                                                                                                                                                                                                                                                                                                                                                                                                                                                                                                                                                                                                                                                                                                                                   |
| Attachment                   | By screws and dowels to the wall.                                                                                                                                                                                                                                                                                                                                                                                                                                                                                                                                                                                                                                                                                                                                                                                                                                                                                                                                                                                                                                                                                                                                                                                                                                                                                                                                                                                                                                                                                                                                                                                                                                                                                                                                                                                                                                                                                                                                                                                                                                                                                              |
| Accesories                   | Bag: 4 dowels, 4 screws and plastic key.                                                                                                                                                                                                                                                                                                                                                                                                                                                                                                                                                                                                                                                                                                                                                                                                                                                                                                                                                                                                                                                                                                                                                                                                                                                                                                                                                                                                                                                                                                                                                                                                                                                                                                                                                                                                                                                                                                                                                                                                                                                                                       |
| Sales unit                   | Packing of 1 unit in boxes of 10 units.                                                                                                                                                                                                                                                                                                                                                                                                                                                                                                                                                                                                                                                                                                                                                                                                                                                                                                                                                                                                                                                                                                                                                                                                                                                                                                                                                                                                                                                                                                                                                                                                                                                                                                                                                                                                                                                                                                                                                                                                                                                                                        |
| Net product                  | Measures: Height 331 mm. x Width 308 mm. x Bottom 149 mm. Weight: 1,0 Kg.                                                                                                                                                                                                                                                                                                                                                                                                                                                                                                                                                                                                                                                                                                                                                                                                                                                                                                                                                                                                                                                                                                                                                                                                                                                                                                                                                                                                                                                                                                                                                                                                                                                                                                                                                                                                                                                                                                                                                                                                                                                      |
| Box - 1 u.<br>(with packing) | Measures: Height 335 mm. x Width 313 mm. x Bottom 153 mm. Weight: 1,250 Kg.                                                                                                                                                                                                                                                                                                                                                                                                                                                                                                                                                                                                                                                                                                                                                                                                                                                                                                                                                                                                                                                                                                                                                                                                                                                                                                                                                                                                                                                                                                                                                                                                                                                                                                                                                                                                                                                                                                                                                                                                                                                    |
| Standard box – 10 u.         | Measures: Height 696 mm. x Width 325 mm. x Bottom 795 mm. Weight: 14 Kg Volume: 0,18 m³                                                                                                                                                                                                                                                                                                                                                                                                                                                                                                                                                                                                                                                                                                                                                                                                                                                                                                                                                                                                                                                                                                                                                                                                                                                                                                                                                                                                                                                                                                                                                                                                                                                                                                                                                                                                                                                                                                                                                                                                                                        |
| Pallet                       | Measures: Height 2.200 mm. x Width 800 mm. x Bottom 1.300 mm. Weight: 185 Kg Volume: 2,30 m³ - Quantity: 120 u.                                                                                                                                                                                                                                                                                                                                                                                                                                                                                                                                                                                                                                                                                                                                                                                                                                                                                                                                                                                                                                                                                                                                                                                                                                                                                                                                                                                                                                                                                                                                                                                                                                                                                                                                                                                                                                                                                                                                                                                                                |
| Made in                      | Spain                                                                                                                                                                                                                                                                                                                                                                                                                                                                                                                                                                                                                                                                                                                                                                                                                                                                                                                                                                                                                                                                                                                                                                                                                                                                                                                                                                                                                                                                                                                                                                                                                                                                                                                                                                                                                                                                                                                                                                                                                                                                                                                          |
|                              | The state of the s |

Fumé · TS2000G

Blue · TSC2025G