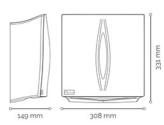

## Interjold towel dispenser - Silver

| TECHNICAL DATASHEET          |                                                                                                                                                                                                                                                                                                                                                                                                                                                                                                                                                                                                                                                                                                                                                                                                                                                                                                                                                                                                                                                                                                                                                                                                                                                                                                                                                                                                                                                                                                                                                                                                                                                                                                                                                                                                                                                                                                                                                                                                                                                                                                                                |
|------------------------------|--------------------------------------------------------------------------------------------------------------------------------------------------------------------------------------------------------------------------------------------------------------------------------------------------------------------------------------------------------------------------------------------------------------------------------------------------------------------------------------------------------------------------------------------------------------------------------------------------------------------------------------------------------------------------------------------------------------------------------------------------------------------------------------------------------------------------------------------------------------------------------------------------------------------------------------------------------------------------------------------------------------------------------------------------------------------------------------------------------------------------------------------------------------------------------------------------------------------------------------------------------------------------------------------------------------------------------------------------------------------------------------------------------------------------------------------------------------------------------------------------------------------------------------------------------------------------------------------------------------------------------------------------------------------------------------------------------------------------------------------------------------------------------------------------------------------------------------------------------------------------------------------------------------------------------------------------------------------------------------------------------------------------------------------------------------------------------------------------------------------------------|
| Place of use                 | Public toilets, kitchens                                                                                                                                                                                                                                                                                                                                                                                                                                                                                                                                                                                                                                                                                                                                                                                                                                                                                                                                                                                                                                                                                                                                                                                                                                                                                                                                                                                                                                                                                                                                                                                                                                                                                                                                                                                                                                                                                                                                                                                                                                                                                                       |
| Display                      | Central display to check the level of the paper.                                                                                                                                                                                                                                                                                                                                                                                                                                                                                                                                                                                                                                                                                                                                                                                                                                                                                                                                                                                                                                                                                                                                                                                                                                                                                                                                                                                                                                                                                                                                                                                                                                                                                                                                                                                                                                                                                                                                                                                                                                                                               |
| Colours                      | Silver color tissue and central display to chose between Fumé or Blue.                                                                                                                                                                                                                                                                                                                                                                                                                                                                                                                                                                                                                                                                                                                                                                                                                                                                                                                                                                                                                                                                                                                                                                                                                                                                                                                                                                                                                                                                                                                                                                                                                                                                                                                                                                                                                                                                                                                                                                                                                                                         |
| Capacity                     | 600 fold paper towels "Z", "V", Wand C.                                                                                                                                                                                                                                                                                                                                                                                                                                                                                                                                                                                                                                                                                                                                                                                                                                                                                                                                                                                                                                                                                                                                                                                                                                                                                                                                                                                                                                                                                                                                                                                                                                                                                                                                                                                                                                                                                                                                                                                                                                                                                        |
| Material                     | ABS                                                                                                                                                                                                                                                                                                                                                                                                                                                                                                                                                                                                                                                                                                                                                                                                                                                                                                                                                                                                                                                                                                                                                                                                                                                                                                                                                                                                                                                                                                                                                                                                                                                                                                                                                                                                                                                                                                                                                                                                                                                                                                                            |
| Type of opening              | Plastic key.                                                                                                                                                                                                                                                                                                                                                                                                                                                                                                                                                                                                                                                                                                                                                                                                                                                                                                                                                                                                                                                                                                                                                                                                                                                                                                                                                                                                                                                                                                                                                                                                                                                                                                                                                                                                                                                                                                                                                                                                                                                                                                                   |
| Attachment                   | By screws and dowels to the wall.                                                                                                                                                                                                                                                                                                                                                                                                                                                                                                                                                                                                                                                                                                                                                                                                                                                                                                                                                                                                                                                                                                                                                                                                                                                                                                                                                                                                                                                                                                                                                                                                                                                                                                                                                                                                                                                                                                                                                                                                                                                                                              |
| Accesories                   | Bag: 4 dowels, 4 screws and plastic key.                                                                                                                                                                                                                                                                                                                                                                                                                                                                                                                                                                                                                                                                                                                                                                                                                                                                                                                                                                                                                                                                                                                                                                                                                                                                                                                                                                                                                                                                                                                                                                                                                                                                                                                                                                                                                                                                                                                                                                                                                                                                                       |
| Sales unit                   | Packing of 1 unit in boxes of 10 units.                                                                                                                                                                                                                                                                                                                                                                                                                                                                                                                                                                                                                                                                                                                                                                                                                                                                                                                                                                                                                                                                                                                                                                                                                                                                                                                                                                                                                                                                                                                                                                                                                                                                                                                                                                                                                                                                                                                                                                                                                                                                                        |
| Net product                  | Measures: Height 331 mm. x Width 308 mm. x Bottom 149 mm. Weight: 1,0 Kg.                                                                                                                                                                                                                                                                                                                                                                                                                                                                                                                                                                                                                                                                                                                                                                                                                                                                                                                                                                                                                                                                                                                                                                                                                                                                                                                                                                                                                                                                                                                                                                                                                                                                                                                                                                                                                                                                                                                                                                                                                                                      |
| Box - 1 u.<br>(with packing) | Measures: Height 335 mm. x Width 313 mm. x Bottom 153 mm. Weight: 1,250 Kg.                                                                                                                                                                                                                                                                                                                                                                                                                                                                                                                                                                                                                                                                                                                                                                                                                                                                                                                                                                                                                                                                                                                                                                                                                                                                                                                                                                                                                                                                                                                                                                                                                                                                                                                                                                                                                                                                                                                                                                                                                                                    |
| Standard box – 10 u.         | Measures: Height 696 mm. x Width 325 mm. x Bottom 795 mm. Weight: 14 Kg Volume: 0,18 m³                                                                                                                                                                                                                                                                                                                                                                                                                                                                                                                                                                                                                                                                                                                                                                                                                                                                                                                                                                                                                                                                                                                                                                                                                                                                                                                                                                                                                                                                                                                                                                                                                                                                                                                                                                                                                                                                                                                                                                                                                                        |
| Pallet                       | Measures: Height 2.200 mm. x Width 800 mm. x Bottom 1.300 mm. Weight: 185 Kg Volume: 2,30 m³ - Quantity: 120 u.                                                                                                                                                                                                                                                                                                                                                                                                                                                                                                                                                                                                                                                                                                                                                                                                                                                                                                                                                                                                                                                                                                                                                                                                                                                                                                                                                                                                                                                                                                                                                                                                                                                                                                                                                                                                                                                                                                                                                                                                                |
| Made in                      | Spain                                                                                                                                                                                                                                                                                                                                                                                                                                                                                                                                                                                                                                                                                                                                                                                                                                                                                                                                                                                                                                                                                                                                                                                                                                                                                                                                                                                                                                                                                                                                                                                                                                                                                                                                                                                                                                                                                                                                                                                                                                                                                                                          |
|                              | The state of the s |