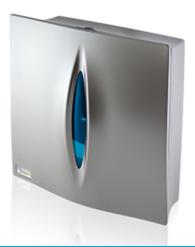

## Interjold towel dispenser - Silver

| TECHNICAL DATASHEET          |                                                                                                                                                                                                                                                                                                                                                                                                                                                                                                                                                                                                                                                                                                                                                                                                                                                                                                                                                                                                                                                                                                                                                                                                                                                                                                                                                                                                                                                                                                                                                                                                                                                                                                                                                                                                                                                                                                                                                                                                                                                                                                                                |
|------------------------------|--------------------------------------------------------------------------------------------------------------------------------------------------------------------------------------------------------------------------------------------------------------------------------------------------------------------------------------------------------------------------------------------------------------------------------------------------------------------------------------------------------------------------------------------------------------------------------------------------------------------------------------------------------------------------------------------------------------------------------------------------------------------------------------------------------------------------------------------------------------------------------------------------------------------------------------------------------------------------------------------------------------------------------------------------------------------------------------------------------------------------------------------------------------------------------------------------------------------------------------------------------------------------------------------------------------------------------------------------------------------------------------------------------------------------------------------------------------------------------------------------------------------------------------------------------------------------------------------------------------------------------------------------------------------------------------------------------------------------------------------------------------------------------------------------------------------------------------------------------------------------------------------------------------------------------------------------------------------------------------------------------------------------------------------------------------------------------------------------------------------------------|
| Place of use                 | Public toilets, kitchens                                                                                                                                                                                                                                                                                                                                                                                                                                                                                                                                                                                                                                                                                                                                                                                                                                                                                                                                                                                                                                                                                                                                                                                                                                                                                                                                                                                                                                                                                                                                                                                                                                                                                                                                                                                                                                                                                                                                                                                                                                                                                                       |
| Display                      | Central display to check the level of the paper.                                                                                                                                                                                                                                                                                                                                                                                                                                                                                                                                                                                                                                                                                                                                                                                                                                                                                                                                                                                                                                                                                                                                                                                                                                                                                                                                                                                                                                                                                                                                                                                                                                                                                                                                                                                                                                                                                                                                                                                                                                                                               |
| Colours                      | Silver color tissue and central display to chose between Fumé or Blue.                                                                                                                                                                                                                                                                                                                                                                                                                                                                                                                                                                                                                                                                                                                                                                                                                                                                                                                                                                                                                                                                                                                                                                                                                                                                                                                                                                                                                                                                                                                                                                                                                                                                                                                                                                                                                                                                                                                                                                                                                                                         |
| Capacity                     | 600 fold paper towels "Z", "V", Wand C.                                                                                                                                                                                                                                                                                                                                                                                                                                                                                                                                                                                                                                                                                                                                                                                                                                                                                                                                                                                                                                                                                                                                                                                                                                                                                                                                                                                                                                                                                                                                                                                                                                                                                                                                                                                                                                                                                                                                                                                                                                                                                        |
| Material                     | ABS                                                                                                                                                                                                                                                                                                                                                                                                                                                                                                                                                                                                                                                                                                                                                                                                                                                                                                                                                                                                                                                                                                                                                                                                                                                                                                                                                                                                                                                                                                                                                                                                                                                                                                                                                                                                                                                                                                                                                                                                                                                                                                                            |
| Type of opening              | Plastic key.                                                                                                                                                                                                                                                                                                                                                                                                                                                                                                                                                                                                                                                                                                                                                                                                                                                                                                                                                                                                                                                                                                                                                                                                                                                                                                                                                                                                                                                                                                                                                                                                                                                                                                                                                                                                                                                                                                                                                                                                                                                                                                                   |
| Attachment                   | By screws and dowels to the wall.                                                                                                                                                                                                                                                                                                                                                                                                                                                                                                                                                                                                                                                                                                                                                                                                                                                                                                                                                                                                                                                                                                                                                                                                                                                                                                                                                                                                                                                                                                                                                                                                                                                                                                                                                                                                                                                                                                                                                                                                                                                                                              |
| Accesories                   | Bag: 4 dowels, 4 screws and plastic key.                                                                                                                                                                                                                                                                                                                                                                                                                                                                                                                                                                                                                                                                                                                                                                                                                                                                                                                                                                                                                                                                                                                                                                                                                                                                                                                                                                                                                                                                                                                                                                                                                                                                                                                                                                                                                                                                                                                                                                                                                                                                                       |
| Sales unit                   | Packing of 1 unit in boxes of 10 units.                                                                                                                                                                                                                                                                                                                                                                                                                                                                                                                                                                                                                                                                                                                                                                                                                                                                                                                                                                                                                                                                                                                                                                                                                                                                                                                                                                                                                                                                                                                                                                                                                                                                                                                                                                                                                                                                                                                                                                                                                                                                                        |
| Net product                  | Measures: Height 331 mm. x Width 308 mm. x Bottom 149 mm. Weight: 1,0 Kg.                                                                                                                                                                                                                                                                                                                                                                                                                                                                                                                                                                                                                                                                                                                                                                                                                                                                                                                                                                                                                                                                                                                                                                                                                                                                                                                                                                                                                                                                                                                                                                                                                                                                                                                                                                                                                                                                                                                                                                                                                                                      |
| Box - 1 u.<br>(with packing) | Measures: Height 335 mm. x Width 313 mm. x Bottom 153 mm. Weight: 1,250 Kg.                                                                                                                                                                                                                                                                                                                                                                                                                                                                                                                                                                                                                                                                                                                                                                                                                                                                                                                                                                                                                                                                                                                                                                                                                                                                                                                                                                                                                                                                                                                                                                                                                                                                                                                                                                                                                                                                                                                                                                                                                                                    |
| Standard box – 10 u.         | Measures: Height 696 mm. x Width 325 mm. x Bottom 795 mm. Weight: 14 Kg Volume: 0,18 m³                                                                                                                                                                                                                                                                                                                                                                                                                                                                                                                                                                                                                                                                                                                                                                                                                                                                                                                                                                                                                                                                                                                                                                                                                                                                                                                                                                                                                                                                                                                                                                                                                                                                                                                                                                                                                                                                                                                                                                                                                                        |
| Pallet                       | Measures: Height 2.200 mm. x Width 800 mm. x Bottom 1.300 mm. Weight: 185 Kg Volume: 2,30 m³ - Quantity: 120 u.                                                                                                                                                                                                                                                                                                                                                                                                                                                                                                                                                                                                                                                                                                                                                                                                                                                                                                                                                                                                                                                                                                                                                                                                                                                                                                                                                                                                                                                                                                                                                                                                                                                                                                                                                                                                                                                                                                                                                                                                                |
| Made in                      | Spain                                                                                                                                                                                                                                                                                                                                                                                                                                                                                                                                                                                                                                                                                                                                                                                                                                                                                                                                                                                                                                                                                                                                                                                                                                                                                                                                                                                                                                                                                                                                                                                                                                                                                                                                                                                                                                                                                                                                                                                                                                                                                                                          |
|                              | The state of the s |

Fumé · TS2000G

Blue · TSC2025G