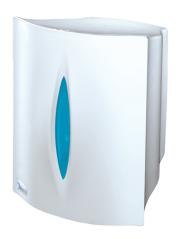

## Reel paper dispenser precut - Bicolour

| TECHNICAL DATASHEET          |                                                                                                                  |
|------------------------------|------------------------------------------------------------------------------------------------------------------|
| Place of use                 | Public toilets, kitchens                                                                                         |
| Display                      | Central display to check the level of the paper.                                                                 |
| Colours                      | Bicolour dipenser and central display to choose between Fumé or Blue.                                            |
| Capacity                     | Continuous precut paper roll.<br>Maximum diameter: 21,5 cm.<br>Maximum Height: 22,5 cm.                          |
| Material                     | ABS                                                                                                              |
| Type of opening              | Plastic key.                                                                                                     |
| Attachment                   | By screws and dowels to the wall.                                                                                |
| Accesories                   | Bag: 3 dowels, 3 screws and plastic key.                                                                         |
| Sales unit                   | Packing of 1 unit in boxes of 10 units.                                                                          |
| Net product                  | Measures: Height 319 mm. x Width 255 mm. x Bottom 250 mm.<br>Weight: 1,150 Kg.                                   |
| Box – 1 u.<br>(with packing) | Measures: Height 330 mm. x Width 258 mm. x Bottom 264 mm.<br>Weight: 1,4 Kg.                                     |
| Pallet                       | Measures: Height 2.120 mm. x Width 800 mm. x Bottom 1.200 mm.<br>Weight: 117 Kg Volume: 2,0 m³ - Quantity: 72 u. |
| Made in                      | Spain                                                                                                            |

Fumé: ME5000D

Blue: MEC5025D

Blue: MEC5025D