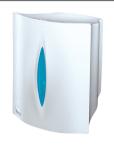

## Reel paper dispenser precut - Bicolour

| TECHNICAL DATASHEET          |                                                                                                                  |
|------------------------------|------------------------------------------------------------------------------------------------------------------|
| Place of use                 | Public toilets, kitchens                                                                                         |
| Display                      | Central display to check the level of the paper.                                                                 |
| Colours                      | Bicolour dipenser and central display to choose between Fumé or Blue.                                            |
| Capacity                     | Continuous precut paper roll.<br>Maximum diameter: 21,5 cm.<br>Maximum Height: 22,5 cm.                          |
| Material                     | ABS                                                                                                              |
| Type of opening              | Plastic key.                                                                                                     |
| Attachment                   | By screws and dowels to the wall.                                                                                |
| Accesories                   | Bag: 3 dowels, 3 screws and plastic key.                                                                         |
| Sales unit                   | Packing of 1 unit in boxes of 10 units.                                                                          |
| Net product                  | Measures: Height 319 mm. x Width 255 mm. x Bottom 250 mm.<br>Weight: 1,150 Kg.                                   |
| Box – 1 u.<br>(with packing) | Measures: Height 330 mm. x Width 258 mm. x Bottom 264 mm.<br>Weight: 1,4 Kg.                                     |
| Pallet                       | Measures: Height 2.120 mm. x Width 800 mm. x Bottom 1.200 mm.<br>Weight: 117 Kg Volume: 2,0 m³ - Quantity: 72 u. |
| Made in                      | Spain                                                                                                            |