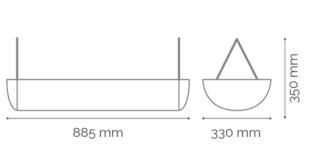

## Insect eliminator Cleansec – 2 tubes

| TECHNICAL DATASHEET          |                                                                              |
|------------------------------|------------------------------------------------------------------------------|
| Colours                      | Black and polished stainless steel mirror                                    |
| Tube power                   | 2 x 20 W (EX220)<br>2 x 40 W (EX240)                                         |
| Voltage                      | 230 Vac                                                                      |
| Frequency                    | 50 Hz                                                                        |
| Ignition system              | Electronic ballast                                                           |
| Materials                    | Stainless steel with mirror gloss finish and high impact polycarbonate       |
| Mounting                     | Mural / Hanging                                                              |
| Surface area range           | 185 m² aprox. (EX220)<br>200 m² aprox. (EX240)                               |
| Accesories                   | Bag: plugs, screws and an adhesive replacement                               |
| Sales unit                   | Packing of 1 unit in boxes of 2 units                                        |
| Net product                  | Measures: Height 150 mm. x Width 885 mm. x Bottom 330 mm.<br>Weight: 5,0 Kg  |
| Box - 1 u.<br>(with packing) | Measures: Height 152 mm. x Width 950 mm. x Bottom 366 mm.<br>Weight: 5,35 Kg |
| Standard box – 2 u.          | Measures: Height 280 mm. x Width 970 mm. x Bottom 376 mm.<br>Weight: 11,0 Kg |
| Pallet                       | Measures: Height 1.900 mm. x Width 850 mm. x Bottom 1.200 mm.                |
| Made in                      | Spain                                                                        |