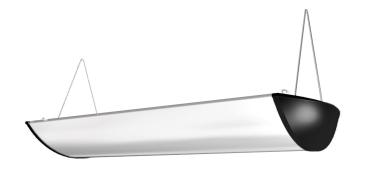

## Insect eliminator Cleansec – 2 tubes

| TECHNICAL DATASHEET          |                                                                              |
|------------------------------|------------------------------------------------------------------------------|
| Colours                      | Black and polished stainless steel mirror                                    |
| Tube power                   | 2 x 20 W (EX220)<br>2 x 40 W (EX240)                                         |
| Voltage                      | 230 Vac                                                                      |
| Frequency                    | 50 Hz                                                                        |
| Ignition system              | Electronic ballast                                                           |
| Materials                    | Stainless steel with mirror gloss finish and high impact polycarbonate       |
| Mounting                     | Mural / Hanging                                                              |
| Surface area range           | 185 m² aprox. (EX220)<br>200 m² aprox. (EX240)                               |
| Accesories                   | Bag: plugs, screws and an adhesive replacement                               |
| Sales unit                   | Packing of 1 unit in boxes of 2 units                                        |
| Net product                  | Measures: Height 150 mm. x Width 885 mm. x Bottom 330 mm.<br>Weight: 5,0 Kg  |
| Box - 1 u.<br>(with packing) | Measures: Height 152 mm. x Width 950 mm. x Bottom 366 mm.<br>Weight: 5,35 Kg |
| Standard box – 2 u.          | Measures: Height 280 mm. x Width 970 mm. x Bottom 376 mm.<br>Weight: 11,0 Kg |
| Pallet                       | Measures: Height 1.900 mm. x Width 850 mm. x Bottom 1.200 mm.                |
| Made in                      | Spain                                                                        |