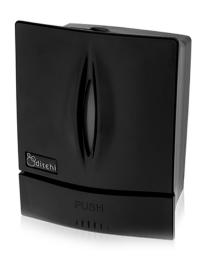

## Dosificador de jabón Black

| FICHA TÉCNICA                 |                                                                                                                  |
|-------------------------------|------------------------------------------------------------------------------------------------------------------|
| Lugar de utilización          | Baños públicos, cocinas                                                                                          |
| Visor                         | Visor central para controlar el nivel de jabón.                                                                  |
| Colores                       | Dosificador en color Black y visor central                                                                       |
| Capacidad                     | 0,8 l. Vaso extraible que facilita la limpieza de residuos acumulados sin tener que retirar la base de la pared. |
| Tipo de gel                   | Apto para gel de manos y para gel hidroalcohólico.                                                               |
| Material                      | ABS                                                                                                              |
| Válvula                       | Sistema antigoteo y accionamiento por pulsación manual.                                                          |
| Dosis                         | o,7 ml por pulsación - 1142 dosis por depósito.                                                                  |
| Tipo de apertura              | Llave de plástico.                                                                                               |
| Instalación                   | Mediante tornillos y tacos a la pared.                                                                           |
| Accesorios                    | Bolsita: 3 tacos, 3 tornillos, llave de seguridad e instrucciones.                                               |
| Unidad de venta               | Embalaje de 1 unidad en cajas de 10 unidades.                                                                    |
| Producto neto                 | Medidas: Alto 201 mm. x Ancho 155 mm. x Fondo 115 mm.<br>Peso: 0,550 Kg.                                         |
| Caja – 1 u.<br>(con embalaje) | Medidas: Alto 209 mm. x Ancho 161 mm. x Fondo 120 mm.<br>Peso: 0,650 Kg.                                         |
| Caja estándar – 10 u.         | Medidas: Alto 226 mm. x Ancho 255 mm. x Fondo 827 mm.<br>Peso: 6,75 Kg Volumen: 0,0475 m³                        |
| Palé                          | Medidas: Alto 1.900 mm. x Ancho 800 mm. x Fondo 1.200 mm.<br>Peso: 230 Kg Volumen: 1,82 m³ - Cantidad: 320 u.    |
| Fabricado en                  | España                                                                                                           |

REF: JP800B

REF: JP800B