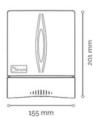

## Dosificador de jabón Black

| FICHA TÉCNICA                 |                                                                                                                  |
|-------------------------------|------------------------------------------------------------------------------------------------------------------|
| Lugar de utilización          | Baños públicos, cocinas                                                                                          |
| Visor                         | Visor central para controlar el nivel de jabón.                                                                  |
| Colores                       | Dosificador en color Black y visor central                                                                       |
| Capacidad                     | 0,8 l. Vaso extraible que facilita la limpieza de residuos acumulados sin tener que retirar la base de la pared. |
| Tipo de gel                   | Apto para gel de manos y para gel hidroalcohólico.                                                               |
| Material                      | ABS                                                                                                              |
| Válvula                       | Sistema antigoteo y accionamiento por pulsación manual.                                                          |
| Dosis                         | o,7 ml por pulsación - 1142 dosis por depósito.                                                                  |
| Tipo de apertura              | Llave de plástico.                                                                                               |
| Instalación                   | Mediante tornillos y tacos a la pared.                                                                           |
| Accesorios                    | Bolsita: 3 tacos, 3 tornillos, llave de seguridad e instrucciones.                                               |
| Unidad de venta               | Embalaje de 1 unidad en cajas de 10 unidades.                                                                    |
| Producto neto                 | Medidas: Alto 201 mm. x Ancho 155 mm. x Fondo 115 mm.<br>Peso: 0,550 Kg.                                         |
| Caja – 1 u.<br>(con embalaje) | Medidas: Alto 209 mm. x Ancho 161 mm. x Fondo 120 mm.<br>Peso: 0,650 Kg.                                         |
| Caja estándar – 10 u.         | Medidas: Alto 226 mm. x Ancho 255 mm. x Fondo 827 mm.<br>Peso: 6,75 Kg Volumen: 0,0475 m³                        |
| Palé                          | Medidas: Alto 1.900 mm. x Ancho 800 mm. x Fondo 1.200 mm.<br>Peso: 230 Kg Volumen: 1,82 m³ - Cantidad: 320 u.    |
| Fabricado en                  | España                                                                                                           |