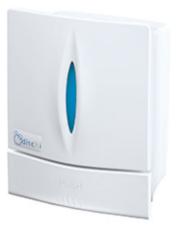

## Soap dispenser

| TECHNICAL DATASHEET          |                                                                                                                    |
|------------------------------|--------------------------------------------------------------------------------------------------------------------|
| Place of use                 | Public toilets, kitchens                                                                                           |
| Display                      | Central display to check the level of the gel.                                                                     |
| Colours                      | White color dipenser and central display to chose between Fumé or Blue.                                            |
| Capacity                     | 0,8 l. Removable glass that makes easier the cleaning of the wastes accumulated without removing the wall support. |
| Gel type                     | Suitable for hand gel and hydroalcoholic gel.                                                                      |
| Material                     | ABS                                                                                                                |
| Valve                        | Anti-drip system and manual hold-down.                                                                             |
| Dose                         | 7 ml per pulse – 1142 doses per reservoir.                                                                         |
| Type of opening              | Plastic key.                                                                                                       |
| Attachment                   | By screws and dowels to the wall.                                                                                  |
| Accesories                   | Bag: 3 dowels, 3 screws, plastic key and instructions.                                                             |
| Sales unit                   | Packing of 1 unit in boxes of 10 units.                                                                            |
| Net product                  | Measures: Height 201 mm. x Width 155 mm. x Bottom 115 mm.<br>Weight: 0,550 Kg.                                     |
| Box – 1 u.<br>(with packing) | Measures: Height 209 mm. x Width 161 mm. x Bottom 120 mm.<br>Weight: 0,650 Kg.                                     |
| Standard box – 10 u.         | Measures: Height 226 mm. x Width 255 mm. x Bottom 827 mm.<br>Weight: 6,75 Kg Volume: 0,0475 m <sup>3</sup>         |
| Pallet                       | Measures: Height 1.900 mm. x Width 800 mm. x Bottom 1.200 mm.<br>Weight: 230 Kg Volume: 1,82 m³ - Quantity: 320 u. |
| Made in                      | Spain                                                                                                              |