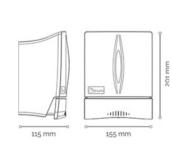

## Soap dispenser

| TECHNICAL DATASHEET          |                                                                                                                    |
|------------------------------|--------------------------------------------------------------------------------------------------------------------|
| Place of use                 | Public toilets, kitchens                                                                                           |
| Display                      | Central display to check the level of the gel.                                                                     |
| Colours                      | White color dipenser and central display to chose between Fumé or Blue.                                            |
| Capacity                     | 0,8 l. Removable glass that makes easier the cleaning of the wastes accumulated without removing the wall support. |
| Gel type                     | Suitable for hand gel and hydroalcoholic gel.                                                                      |
| Material                     | ABS                                                                                                                |
| Valve                        | Anti-drip system and manual hold-down.                                                                             |
| Dose                         | 7 ml per pulse – 1142 doses per reservoir.                                                                         |
| Type of opening              | Plastic key.                                                                                                       |
| Attachment                   | By screws and dowels to the wall.                                                                                  |
| Accesories                   | Bag: 3 dowels, 3 screws, plastic key and instructions.                                                             |
| Sales unit                   | Packing of 1 unit in boxes of 10 units.                                                                            |
| Net product                  | Measures: Height 201 mm. x Width 155 mm. x Bottom 115 mm.<br>Weight: 0,550 Kg.                                     |
| Box – 1 u.<br>(with packing) | Measures: Height 209 mm. x Width 161 mm. x Bottom 120 mm.<br>Weight: 0,650 Kg.                                     |
| Standard box – 10 u.         | Measures: Height 226 mm. x Width 255 mm. x Bottom 827 mm.<br>Weight: 6,75 Kg Volume: 0,0475 m <sup>3</sup>         |
| Pallet                       | Measures: Height 1.900 mm. x Width 800 mm. x Bottom 1.200 mm.<br>Weight: 230 Kg Volume: 1,82 m³ - Quantity: 320 u. |
| Made in                      | Spain                                                                                                              |