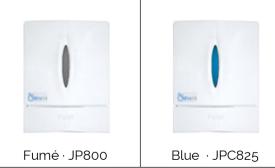

## Soap dispenser

| TECHNICAL DATASHEET          |                                                                                                                    |
|------------------------------|--------------------------------------------------------------------------------------------------------------------|
| Place of use                 | Public toilets, kitchens                                                                                           |
| Display                      | Central display to check the level of the gel.                                                                     |
| Colours                      | White color dipenser and central display to chose between Fumé or Blue.                                            |
| Capacity                     | 0,8 l. Removable glass that makes easier the cleaning of the wastes accumulated without removing the wall support. |
| Gel type                     | Suitable for hand gel and hydroalcoholic gel.                                                                      |
| Material                     | ABS                                                                                                                |
| Valve                        | Anti-drip system and manual hold-down.                                                                             |
| Dose                         | 7 ml per pulse – 1142 doses per reservoir.                                                                         |
| Type of opening              | Plastic key.                                                                                                       |
| Attachment                   | By screws and dowels to the wall.                                                                                  |
| Accesories                   | Bag: 3 dowels, 3 screws, plastic key and instructions.                                                             |
| Sales unit                   | Packing of 1 unit in boxes of 10 units.                                                                            |
| Net product                  | Measures: Height 201 mm. x Width 155 mm. x Bottom 115 mm.<br>Weight: 0,550 Kg.                                     |
| Box – 1 u.<br>(with packing) | Measures: Height 209 mm. x Width 161 mm. x Bottom 120 mm.<br>Weight: 0,650 Kg.                                     |
| Standard box – 10 u.         | Measures: Height 226 mm. x Width 255 mm. x Bottom 827 mm.<br>Weight: 6,75 Kg Volume: 0,0475 m <sup>3</sup>         |
| Pallet                       | Measures: Height 1.900 mm. x Width 800 mm. x Bottom 1.200 mm.<br>Weight: 230 Kg Volume: 1,82 m³ - Quantity: 320 u. |
| Made in                      | Spain                                                                                                              |